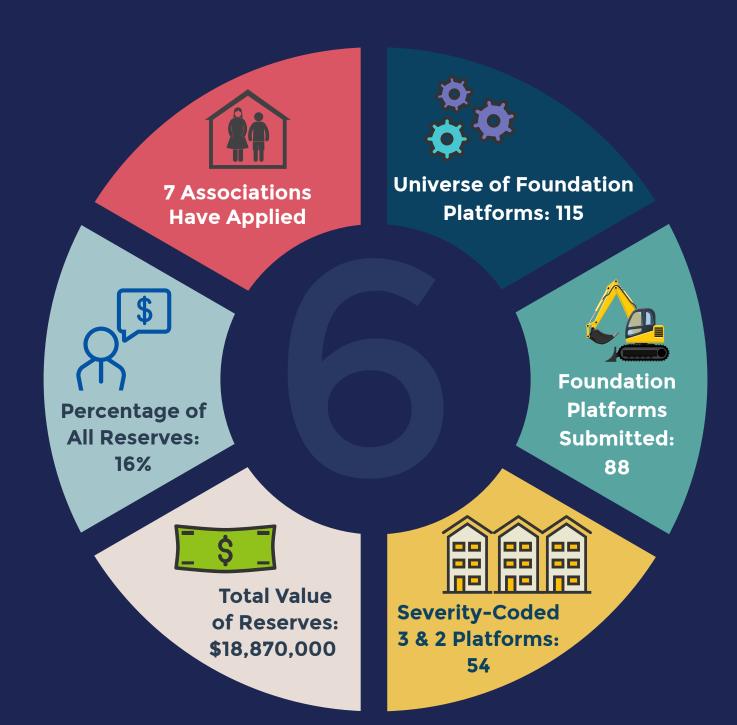

# Six Key Condo **Facts**

### **Universe of Foundation Platforms**

Associations applying have reported that they have 115 foundation platforms.

# **Foundation Platforms Submitted**

Associations applying have submitted evidence supporting 88 affected foundations.

# **Severity-Coded Platforms**

Of the foundations submitted, 37 are severity coded 3 and 17 are severity coded 2.

# **Value of Reserves**

We've identified that \$18.9 million of our current carried liabilities are set aside for condos.

# **Percentage of Reserves**

Condos represent 16% of our total carried reserves and have been essentially responsible for helping us reach our maximum booked liability of \$121.6 million.

# **Associations Applying**

Seven condo associations have applied...some associations have not completed all required severity codings.

Sources:

CFSIC August 31, 2019 Incurred Loss Run CFSIC Internal Condominium Tracking Report